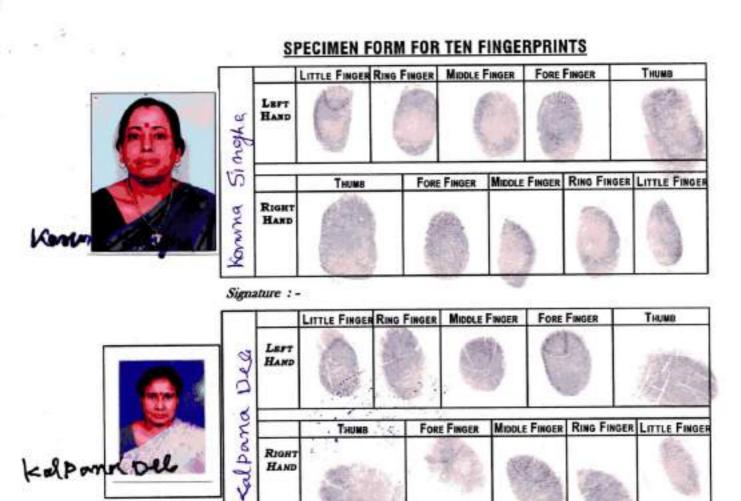

# SPECIMEN FORM FOR TEN FINGERPRINTS

| LEFT  | LITTLE FINGER                                                                                                                                                                                                                                                                                                                                                                                                                                                                                                                                                                                                                                                                                                                                                                                                                                                                                                                                                                                                                                                                                                                                                                                                                                                                                                                                                                                                                                                                                                                                                                                                                                                                                                                                                                                                                                                                                                                                                                                                                                                                                                                  | RING FINGER | MIDDLE F | INGER   | FORE   | FINGER      | Тнимв         |
|-------|--------------------------------------------------------------------------------------------------------------------------------------------------------------------------------------------------------------------------------------------------------------------------------------------------------------------------------------------------------------------------------------------------------------------------------------------------------------------------------------------------------------------------------------------------------------------------------------------------------------------------------------------------------------------------------------------------------------------------------------------------------------------------------------------------------------------------------------------------------------------------------------------------------------------------------------------------------------------------------------------------------------------------------------------------------------------------------------------------------------------------------------------------------------------------------------------------------------------------------------------------------------------------------------------------------------------------------------------------------------------------------------------------------------------------------------------------------------------------------------------------------------------------------------------------------------------------------------------------------------------------------------------------------------------------------------------------------------------------------------------------------------------------------------------------------------------------------------------------------------------------------------------------------------------------------------------------------------------------------------------------------------------------------------------------------------------------------------------------------------------------------|-------------|----------|---------|--------|-------------|---------------|
|       |                                                                                                                                                                                                                                                                                                                                                                                                                                                                                                                                                                                                                                                                                                                                                                                                                                                                                                                                                                                                                                                                                                                                                                                                                                                                                                                                                                                                                                                                                                                                                                                                                                                                                                                                                                                                                                                                                                                                                                                                                                                                                                                                |             |          | AND AND |        | 8           |               |
|       | Тнимв                                                                                                                                                                                                                                                                                                                                                                                                                                                                                                                                                                                                                                                                                                                                                                                                                                                                                                                                                                                                                                                                                                                                                                                                                                                                                                                                                                                                                                                                                                                                                                                                                                                                                                                                                                                                                                                                                                                                                                                                                                                                                                                          | Fore        | FINGER   | MIDDLE  | FINGER | RING FINGER | LITTLE FINGER |
| RIGHT | A Company of the Comp |             |          | 0       | No.    |             | -27           |

Signature :-

|               | LITTLE FINGER | RING FINGER | MIDDLE | FINGER | FORE   | FINGER      | Тичкв        |
|---------------|---------------|-------------|--------|--------|--------|-------------|--------------|
| LEFT<br>HAND  | 0             |             | 4      | b      | 1      |             | 0            |
|               | THUMB         | Fore        | FINGER | MIDDLE | FINGER | RING FINGER | LITTLE FINGE |
| RIGHT<br>HAND |               |             |        |        |        |             | Alla         |
|               | -             | 1           |        |        | .91    | 100         | 144          |

Signature : -

|              | LITTLE FINGER | RING FINGER     | MIDDLE               | FINGER                             | FORE                     | FINGER                          | Тнимв                                       |
|--------------|---------------|-----------------|----------------------|------------------------------------|--------------------------|---------------------------------|---------------------------------------------|
| LEFT<br>HAND | 0             | 0               |                      |                                    | -                        |                                 |                                             |
|              | Тнимв         | Fore            | FINGER               | MIDDLE                             | FINGER                   | RING FINGER                     | LITTLE FINGER                               |
|              |               |                 | )                    |                                    |                          |                                 | 4                                           |
|              | RIGHT         | LEFT HAND THUMB | LEFT HAND THUMB FORE | LEFT HAND THUMB FORE FINGER  RIGHT | THUMB FORE FINGER MIDDLE | THUMB FORE FINGER MIDDLE FINGER | THUMB FORE FINGER MIDDLE FINGER RING FINGER |

Signature : -

|      |              | LITTLE FINGER | RING FINGER | MIDOLE | FINGER | FORE   | FINGER      | Тнимв         |
|------|--------------|---------------|-------------|--------|--------|--------|-------------|---------------|
| who  | LEFT<br>HAND | (3)           |             | 6      | )      |        |             |               |
| ma s | Right        | Тнимв         | Fore        | FINGER | MIDOLE | FINGER | RING FINGER | LITTLE FINGER |
| Asun | HAND         |               |             |        |        | )      | 0           | 1             |