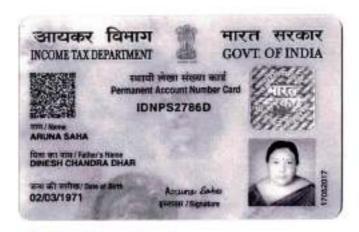

1 OCT 2018 OCT 2018 Addi. District Sub-Registra Belghoria, 24 Pgs (N) 0 7 DEC 2018 SHIPPING TO SHIP IN THE SHIP IN THE SHIP IN THE SHIPPING SHIP IN THE SHIPPING SHIPPI

Dhar, by faith- Hindu, by Nationality Indian, by occupation- service, residing at 10, Sabuj Pally, P.O. & P.S. Belghoria, Kolkata-700056, District North 24 Parganas, (3) SRI SANAT KUMAR DHAR (PAN- AZNPD8582C), (Mobile No. 8697871476),son of late Dinesti Chandra Dhar, by faith-Hindu, by Nationality Indian, by occupation- business, residing at 10 Sabuj Pally, P.O. & P.S. Belghoria, Kolkata-700056, District North 24 Parganas, (4) SMT. ARUNA SAHA (PAN-IDNPS2786D), (Mobile No. 9051610149), wife of Sri Biswanath Saha, daughter of late Dinesh Chandra Dhar, by faith Hindu, by Nationality Indian, by occupation- house wife, residing at Adarsha Nagar, P.O. Agarparta, P.S. Ghola, Kolkata-700109, District North 24 Parganas (5) SMT. KARUNA SINGHA (PAN-HLKPS5331C), (Mobile No. 9088763288), viile of Sri Narendra Singha, daughter of late Dinesh Chandra Dhar, by faith- Hindu, by Nationality-Indian, by occupation- housewife, residing at 23, B.N. Ghoshal Road, P.O. & P.S. Belghoria, Kolkata-700056, District North 24 Parganas & (6) SMT. KALPANA DEB (PAN-AWBPD5652N), (Mobile No. 7890543545), wife of Sri Mrinal Kanti Deb, daughter of late Dinesh Chandra Dhar, by faith-Hindu, by Nationality Indian, by occupation- housewife, residing at 13, Swami vivekananda Road, 7th Lane, P.O. Birati, P.S. Nimta Kolkata-700051, District North 24 Parganas being the owners of ALL THAT piece or parcel of land measuring an area of 4(four) cottahs 7 (seven) chhattack 22.5 (twenty two point five) square feet be the same a little more or less together with one storied building measuring an area of 700 square feet standing thereon appertaining to Mouza Basudebpur, J.L. No. 2, R.S. No. 13, E/P No. 941, S.P. No. 1093, C.S. & R.S. Plot No. 184(P), lying and situated at Premises No. 10, Sabuj Pally, Holding No. 588, under Kamarhati Municipality, Ward No. 27, P.S. Belghoria, Kolkata-700056, District North 24 Parganas morefully described in the schedule herein below, do hereby nominate constitute appoint NIGAMANANDA ABASAN PRIVATE LIMITED (PAN AAECN4139Q) a Private Limited Company under the Companies Act, 2013 having its Registered Office at Room No. 4 & 5, Ground Floor, Tarun Tirtha, 71, Tarun Pally, P.O. & P.S. Beighoria, Kolkata-700056, District North 24 Parganas being represented by its Director SRI GAUTAM KAR (PAN AMUPK9834E), (Mobile No.

Adarsha Nagar, P.O:- Agarpara, P.S:- Ghola, District:-North 24-Parganas, West Bengal, India, PIN - 700109 Sex: Female, By Caste: Hindu, Occupation: House wife, Citizen of: India, PAN No.:: IDNPS2786D, Status: Individual, Executed by: Self, Date of Execution: 07/12/2018, Admitted by: Self, Date of Admission: 07/12/2018, Place: Office