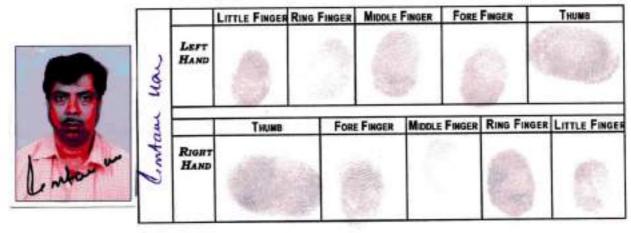

# Principal Details:

| SI<br>No | Name,Address,Photo,Finger                                                                                                                                           | orint and Signatur | • 1016            |            |
|----------|---------------------------------------------------------------------------------------------------------------------------------------------------------------------|--------------------|-------------------|------------|
| 1        | Name                                                                                                                                                                | Photo              | Fringerprint      | Signature  |
|          | Shri DILIP DHAR Son of Late Dinesh Chandra Dhar Executed by: Self, Date of Execution: 07/12/2018 , Admitted by: Self, Date of Admission: 07/12/2018 ,Place : Office |                    |                   | Dilip than |
|          |                                                                                                                                                                     | 07/12/2018         | UTI<br>07/12/2018 | 07/12/2016 |