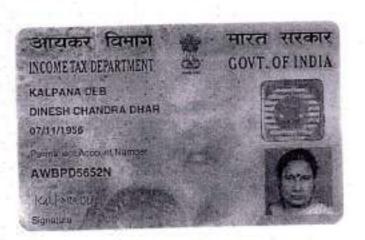

1 OCT 2018 OCT 2018 Addi. District Sub-Registra Belghoria, 24 Pgs (N) 0 7 DEC 2018 SHIPPING TO SHIP IN THE SHIP IN THE SHIP IN THE SHIPPING SHIP IN THE SHIPPING SHIPPI

Dhar, by faith- Hindu, by Nationality Indian, by occupation- service, residing at 10, Sabuj Pally, P.O. & P.S. Belghoria, Kolkata-700056, District North 24 Parganas, (3) SRI SANAT KUMAR DHAR (PAN- AZNPD8582C), (Mobile No. 8697871476),son of late Dinesti Chandra Dhar, by faith-Hindu, by Nationality Indian, by occupation- business, residing at 10 Sabuj Pally, P.O. & P.S. Belghoria, Kolkata-700056, District North 24 Parganas, (4) SMT. ARUNA SAHA (PAN-IDNPS2786D), (Mobile No. 9051610149), wife of Sri Biswanath Saha, daughter of late Dinesh Chandra Dhar, by faith Hindu, by Nationality Indian, by occupation- house wife, residing at Adarsha Nagar, P.O. Agarparta, P.S. Ghola, Kolkata-700109, District North 24 Parganas (5) SMT. KARUNA SINGHA (PAN-HLKPS5331C), (Mobile No. 9088763288), viile of Sri Narendra Singha, daughter of late Dinesh Chandra Dhar, by faith- Hindu, by Nationality-Indian, by occupation- housewife, residing at 23, B.N. Ghoshal Road, P.O. & P.S. Belghoria, Kolkata-700056, District North 24 Parganas & (6) SMT. KALPANA DEB (PAN-AWBPD5652N), (Mobile No. 7890543545), wife of Sri Mrinal Kanti Deb, daughter of late Dinesh Chandra Dhar, by faith-Hindu, by Nationality Indian, by occupation- housewife, residing at 13, Swami vivekananda Road, 7th Lane, P.O. Birati, P.S. Nimta Kolkata-700051, District North 24 Parganas being the owners of ALL THAT piece or parcel of land measuring an area of 4(four) cottahs 7 (seven) chhattack 22.5 (twenty two point five) square feet be the same a little more or less together with one storied building measuring an area of 700 square feet standing thereon appertaining to Mouza Basudebpur, J.L. No. 2, R.S. No. 13, E/P No. 941, S.P. No. 1093, C.S. & R.S. Plot No. 184(P), lying and situated at Premises No. 10, Sabuj Pally, Holding No. 588, under Kamarhati Municipality, Ward No. 27, P.S. Belghoria, Kolkata-700056, District North 24 Parganas morefully described in the schedule herein below, do hereby nominate constitute appoint NIGAMANANDA ABASAN PRIVATE LIMITED (PAN AAECN4139Q) a Private Limited Company under the Companies Act, 2013 having its Registered Office at Room No. 4 & 5, Ground Floor, Tarun Tirtha, 71, Tarun Pally, P.O. & P.S. Beighoria, Kolkata-700056, District North 24 Parganas being represented by its Director SRI GAUTAM KAR (PAN AMUPK9834E), (Mobile No.

13, Swami Vivekananda Road, 7th Lane, P.O:- Birati, P.S:- Nimta, District:-North 24-Parganas, West Bengal, India, PIN - 700051 Sex: Female, By Caste: Hindu, Occupation: House wife, Citizen of: India, PAN No.:: AWBPD5652N, Status:Individual, Executed by: Self, Date of Execution: 07/12/2018