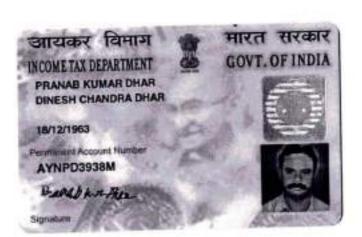

# DEVELOPMENT POWER OF ATTORNEY AFTER REGISTRATION DEVELOPMENT AGREEMENT

(PAN BIBPD4290F), (Mobile No 9830127469), son of late Dinesh Chandra
Dhar, by faith- Hindu, by Nationality Indian, by occupation- retired, residing at 149/5, Sarada Pally Bye Lane, P.O. & P.S. Nimta, Kolkata-700049, District North 24 Parganas, (2) SRI PRANAB KUMAR DHAR (PAN AYNPD3938M), (Mobile No.9748016821),son of late Dinesh Chandra

1 OCT 2018 OCT 2018 Addi. District Sub-Registra Belghoria, 24 Pgs (N) 0 7 DEC 2018 SHIPPING TO SHIP IN THE SHIP IN THE SHIP IN THE SHIPPING SHIP IN THE SHIPPING SHIPPI

Dhar, by faith- Hindu, by Nationality Indian, by occupation- service, residing at 10, Sabuj Pally, P.O. & P.S. Belghoria, Kolkata-700056, District North 24 Parganas, (3) SRI SANAT KUMAR DHAR (PAN- AZNPD8582C), (Mobile No. 8697871476),son of late Dinesti Chandra Dhar, by faith-Hindu, by Nationality Indian, by occupation- business, residing at 10 Sabuj Pally, P.O. & P.S. Belghoria, Kolkata-700056, District North 24 Parganas, (4) SMT. ARUNA SAHA (PAN-IDNPS2786D), (Mobile No. 9051610149), wife of Sri Biswanath Saha, daughter of late Dinesh Chandra Dhar, by faith Hindu, by Nationality Indian, by occupation- house wife, residing at Adarsha Nagar, P.O. Agarparta, P.S. Ghola, Kolkata-700109, District North 24 Parganas (5) SMT. KARUNA SINGHA (PAN-HLKPS5331C), (Mobile No. 9088763288), viile of Sri Narendra Singha, daughter of late Dinesh Chandra Dhar, by faith- Hindu, by Nationality-Indian, by occupation- housewife, residing at 23, B.N. Ghoshal Road, P.O. & P.S. Belghoria, Kolkata-700056, District North 24 Parganas & (6) SMT. KALPANA DEB (PAN-AWBPD5652N), (Mobile No. 7890543545), wife of Sri Mrinal Kanti Deb, daughter of late Dinesh Chandra Dhar, by faith-Hindu, by Nationality Indian, by occupation- housewife, residing at 13, Swami vivekananda Road, 7th Lane, P.O. Birati, P.S. Nimta Kolkata-700051, District North 24 Parganas being the owners of ALL THAT piece or parcel of land measuring an area of 4(four) cottahs 7 (seven) chhattack 22.5 (twenty two point five) square feet be the same a little more or less together with one storied building measuring an area of 700 square feet standing thereon appertaining to Mouza Basudebpur, J.L. No. 2, R.S. No. 13, E/P No. 941, S.P. No. 1093, C.S. & R.S. Plot No. 184(P), lying and situated at Premises No. 10, Sabuj Pally, Holding No. 588, under Kamarhati Municipality, Ward No. 27, P.S. Belghoria, Kolkata-700056, District North 24 Parganas morefully described in the schedule herein below, do hereby nominate constitute appoint NIGAMANANDA ABASAN PRIVATE LIMITED (PAN AAECN4139Q) a Private Limited Company under the Companies Act, 2013 having its Registered Office at Room No. 4 & 5, Ground Floor, Tarun Tirtha, 71, Tarun Pally, P.O. & P.S. Beighoria, Kolkata-700056, District North 24 Parganas being represented by its Director SRI GAUTAM KAR (PAN AMUPK9834E), (Mobile No.

10 Sabuj Pally, P.O:- Belghoria, P.S:- Belgharia, District:-North 24-Parganas, West Bengal, India, PIN - 700056 Sex: Male, By Caste: Hindu, Occupation: Service, Citizen of: India, PAN No.:: AYNPD3938M, Status : Individual, Executed by: Self, Date of Execution: 07/12/2018 , Admitted by: Self, Date of Admission: 07/12/2018 ,Place: Office