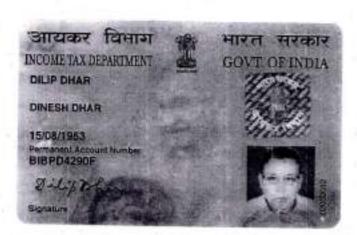

# DEVELOPMENT POWER OF ATTORNEY AFTER REGISTRATION DEVELOPMENT AGREEMENT

(PAN BIBPD4290F), (Mobile No 9830127469), son of late Dinesh Chandra
Dhar, by faith- Hindu, by Nationality Indian, by occupation- retired, residing at 149/5, Sarada Pally Bye Lane, P.O. & P.S. Nimta, Kolkata-700049, District North 24 Parganas, (2) SRI PRANAB KUMAR DHAR (PAN AYNPD3938M), (Mobile No.9748016821),son of late Dinesh Chandra